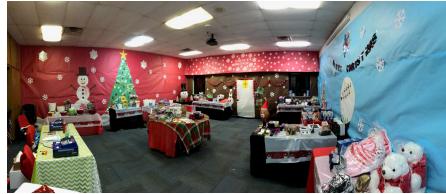

# **Planning and Preparing**

- Decide on times for the shoppe to be open, usually 25 minutes per classroom.
- Put your sign up sheet in the teachers' lounge allowing them to choose the best times for their classes. A sample is on the next page.
- 3-6 Parent Volunteers are needed at all times to help things run smoothly.
- Make certain your cash register is set to the correct prices. Please don't wait until the first student is lined up to learn how to use it. If you need help, just contact us.
- Fill in your prices on price labels & posters.
- Set up about 6 eight-foot tables.
- Every shoppe is set up differently. Some examples follow, but whatever floor plan works for you is great!
- Remember these prices are for your own kids, so keep them as low as possible.

## **SETTING UP**

- Place tables with lowest price codes by cashier (to help stop 5-finger discounts).
- Have cash register by the exit, to allow for easy student flow.
- Place tables in a U-shape or an L-shape to make shopping and monitoring easy. Place all items on tables to prevent empty look.
- Display product according to price levels, with price labels in corresponding sections, separated by the color tape in the supply kit.
- Have a wrap table after the cash register. Volunteers can help younger children wrap their gifts, after purchases have been made.
- You'll need: stapler, markers, pens, tape, cash box or register, & start-up change (suggested is \$20 in quarters, \$5 in dimes, \$2 in nickels, \$23 in 1's, & the rest in 5's & 10's).
- Have volunteers arrive 15 minutes before starting the sale.