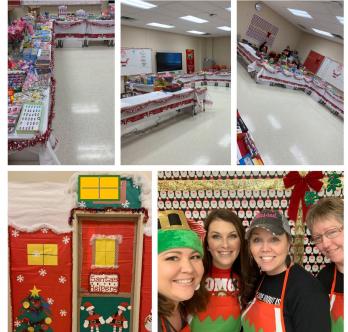

# **Planning and Preparing**

- Decide on times for the shoppe to be open, usually 25 minutes per classroom.
- Put your sign up sheet in the teachers' lounge allowing them to choose the best times for their classes. A sample is on the next page.
- 3-6 Parent Volunteers are needed at all times to help things run smoothly.
- Make certain your cash register is set to the correct prices. Please don't wait until the first student is lined up to learn how to use it. If you need help, just contact us.
- Fill in your prices on price labels & posters.
- Set up about 6 eight-foot tables.
- Every shoppe is set up differently. Some examples follow, but whatever floor plan works for you is great!
- Remember these prices are for your own kids, so keep them as low as possible.

## **SETTING UP**

- Place tables with lowest price codes by cashier (to help stop 5-finger discounts).
- Have cash register by the exit, to allow for easy student flow.
- Place tables in a U-shape or an L-shape to make shopping and monitoring easy. Place all items on tables to prevent empty look.
- Display product according to price levels, with price labels in corresponding sections, separated by the color tape in the supply kit.
- Have a wrap table after the cash register. Volunteers can help younger children wrap their gifts, after purchases have been made.
- You'll need: stapler, markers, pens, tape, cash box or register, & start-up change (suggested is \$20 in quarters, \$5 in dimes, \$2 in nickels, \$23 in 1's, & the rest in 5's & 10's).
- Have volunteers arrive 15 minutes before starting the sale.