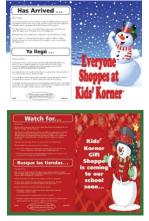

# **ADVERTISING YOUR SHOPPE**

- 3-4 Weeks Prior to Shoppe Send home the "Watch For" fliers, hang up posters, announce shop in your school newsletter and/or website.
- The week before your event Send home "Has Arrived" fliers with the gift guide envelopes stapled to them. Some schools print the class schedule on the back.

Kids' Korner Gift Shoppe will be here next week!

- One week before your shoppe, hang the "Soon" banner in front of your school.
- First Day Hang the "Now" banner in front of your school & the door panel on the room where your shop will be held.
- Have regular announcements over the PA system about the shop.